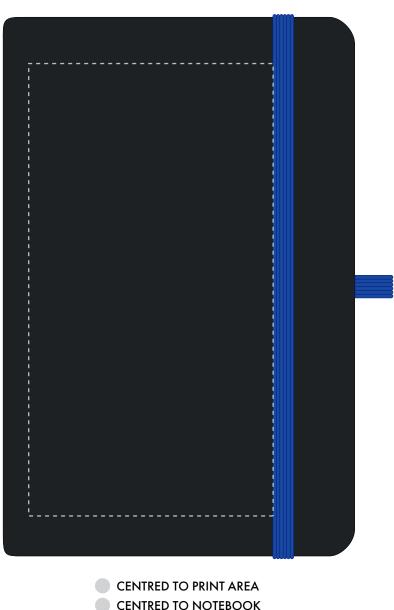

Debossing/Foil blocking

Due to the nature of the product the print position may vary by 2 - 3 mm

ARTWORK SCALE 100%

Product Image for visualisation - colours may vary

- The dashed line is to demonstrate print area and will not appear on your printed item
  - 1. Your order will not go in to print and production time cannot be confirmed, unless artwork has been approved via the online system.
  - 2. Once printed, artwork cannot be amended, mistakes must be rectified at visual stage.
  - 3. Claims for faulty goods will be honoured, only if the goods are returned to us. We will not issue credits/refunds for items that have been distributed. Please ensure that goods are satisfactory before distribution
  - 4. We are not responsible for delays during transit.

| ARTWORK SCALE 100%           |  |
|------------------------------|--|
| Max print area: 65mm x 120mm |  |
|                              |  |
|                              |  |
|                              |  |
|                              |  |
|                              |  |
|                              |  |
|                              |  |
|                              |  |
|                              |  |
|                              |  |
|                              |  |
| 1                            |  |
|                              |  |
|                              |  |
|                              |  |
| 1                            |  |
|                              |  |
|                              |  |
|                              |  |
|                              |  |
|                              |  |
|                              |  |
|                              |  |
|                              |  |
|                              |  |
|                              |  |
|                              |  |
|                              |  |
|                              |  |